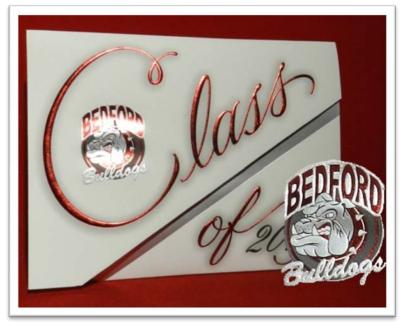

## www.GradGowns.com

- 1. Select ANNOUNCEMENTS on the menu
- 2. Select BEDFORD HIGH SCHOOL in the grey drop-box at the top of the page.

Bedford High School provides a custom announcement design as shown to the left featuring an engraved school mascot, design using red and silver foil with accenting black ink, and custom text providing the date, time and place of the Class of 2016 graduation ceremony on the inside.